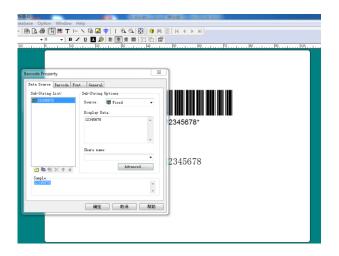

6.You can edit font,barcode,print database and so on. The printer has standard interface:USB2.0,Serial and Ethernet,you can choose by yourself.