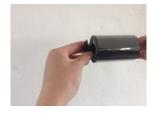

#### **Structure Of The Network Printer**



Note: do not use hand to touch the print head do not plug the power line when machine not turns off



#### **1.How to install ribbon**









### 2.How to install label or sticker

























Note: do not use hand to touch the print head do not plug the power line when machine not turns off



#### **3.Label position automatically**



when the printer is ready,pls press feed button till the green and red lights shine,then the label will be detected to the correct position.

#### 4.All types of the label detection mood

(1)Gap label: Detects label position automatically by gap paper sensor. The label include: die-cut label,Perforated gaps



(2)Black mark label: Detects label position automatically by reflective paper sensor.

The label include: Mark wristbands, Mark gaps and labels



★If paper just move a little or the STATUS light on when paper walk, close printer and repeat steps 1-3,the continues label do not need to detect.



### 5.Install Labelshop for