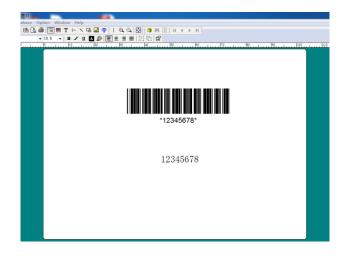

6.You can edit font,barcode,print database and so on. The printer has standard interface:USB2.0,Serial and Ethernet,you can choose by yourself.