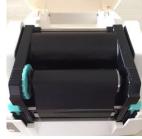

#### **Structure Of The Network Printer**



Note: do not use hand to touch the print head do not plug the power line when machine not turns off



#### **1.How to install ribbon**









### 2.How to install label or sticker

























Note: do not use hand to touch the print head do not plug the power line when machine not turns off



#### **3.Label position automatically**



when the printer is ready,pls press feed button till the green and red lights shine,then the label will be detected to the correct position.

#### 4.All types of the label detection mood

(1)Gap label: Detects label position automatically by gap paper sensor. The label include: die-cut label,Perforated gaps



(2)Black mark label: Detects label position automatically by reflective paper sensor.

The label include: Mark wristbands, Mark gaps and labels



★If paper just move a little or the STATUS light on when paper walk, close printer and repeat steps 1-3,the continues label do not need to detect.



### 5.Install Labelshop for LED