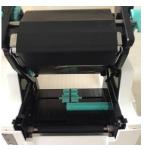

#### **Structure Of The Network Printer**



Note: do not use hand to touch the print head do not plug the power line when machine not turns off



#### **1.How to install ribbon**









### 2.How to install label or sticker

























Note: do not use hand to touch the print head do not plug the power line when machine not turns off



#### **3.Label position automatically**



when the printer is ready,pls press feed button till the green and red lights shine,then the label will be detected to the correct position.

#### 4.All types of the label detection mood

(1)Gap label: Detects label position automatically by gap paper sensor. The label include: die-cut label,Perforated gaps



(2)Black mark label: Detects label position automatically by reflective paper sensor.

The label include: Mark wristbands, Mark gaps and labels



★If paper just move a little or the STATUS light on when paper walk, close printer and repeat steps 1-3,the continues label do not