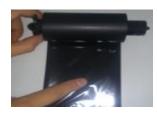

#### **Structure Of The Network Printer**



Note: do not use hand to touch the print head do not plug the power line when machine not turns off



#### **1.How to install ribbon**









### 2.How to install label or sticker

























Note: do not use hand to touch the print head do not plug the power line when machine not turns off



#### **3.Label position automatically**



when the printer is ready,pls press feed button till the green and red lights shine,then the label will be detected to the correct position.

#### 4.All types of the label detection mood

(1)Gap label: Detects label position automatically by gap paper sensor. The label include: die-cut label,Perforated gaps



(2)Black mark label: Detects label position automatically by reflective paper sensor.

The label include: Mark wristbands, Mark gaps and labels



★If paper just move a little or the STATUS light on when paper walk, close printer and repeat steps 1-3,the continues label do not need to detect.



### 5.Install Labelshop for LEDEN V