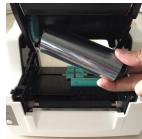

### 2.How to install label or sticker

Note: do not use hand to touch the print head do not plug the power line when machine not turns off