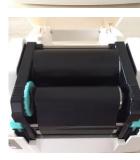

#### **Structure Of The Network Printer**



Note: do not use hand to touch the print head do not plug the power line when machine not turns off



#### **1.How to install ribbon**









### 2.How to install label or sticker

























Note: do not use hand to touch the print head do not plug the power line when machine not turns off



#### **3.Label position automatically**



when the printer is ready,pls press feed button till the green and red lights shine,then the label will be detected to the correct position.

#### 4.All types of the label detection mood

(1)Gap label: Detects label position automatically by gap paper sensor. The label include: die-cut label,Perforated gaps



(2)Black mark label: Detects label position automatically by reflective paper sensor.

The label include: Mark wristbands, Mark gaps and labels



★If paper just move a little or the STATUS light on when paper walk, close printer and repeat steps 1-3,the continues label do not need to detect.



### 5.Install Labelshop for LEDEN V5.32