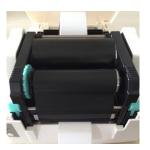

#### **Structure Of The Network Printer**



Note: do not use hand to touch the print head do not plug the power line when machine not turns off



#### **1.How to install ribbon**









### 2.How to install label or sticker

























Note: do not use hand to touch the print head do not plug the power line when machine not turns off



#### **3.Label position automatically**



when the printer is ready,pls press feed button till the green and red lights shine,then the label will be detected to the correct position.

#### 4.All types of the label detection mood

(1)Gap label: Detects label position automatically by gap paper sensor. The label include: die-cut label,Perforated gaps



(2)Black mark label: Detects label position automatically by reflective paper sensor.

The label include: Mark wristbands, Mark gaps and labels



★If paper just move a little or the STATUS light on when paper walk, close printer and repeat steps 1-3,the continues label do not need to detect.



### 5.Install Labelsh