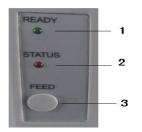

#### **3.Label position automatically**

when the printer is ready,pls press feed button till the green and red lights shine,then the label will be detected to the correct position.

#### 4.All types of the label detection mood

(1)Gap label: Detects label position automatically by gap paper sensor. The label include: die-cut label,Perforated gaps

(2)Black mark label: Detects label position automatically by reflective paper sensor.

The label include: Mark wristbands, Mark gaps and labels

★If paper just move a little or the STATUS light on when paper walk, close printer and repeat steps 1-3,the continues label do not need to detect.