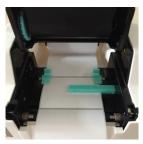

### 2.How to install label or sticker

Note: do not use hand to touch the print head do not plug the power line when machine not turns off