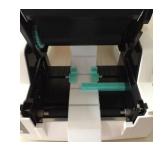

### 2.How to install label or sticker

Note: do not use hand to touch the print head do not plug the power line when machine not turns off